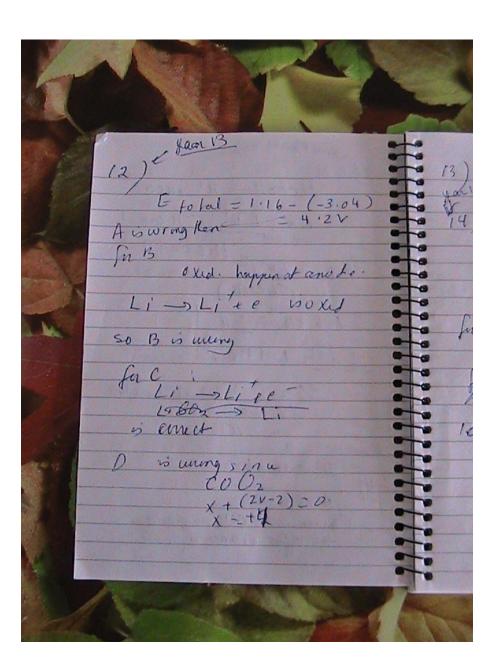

## www.onlinetutors.xyz

Owner is the tutor: Mrs Nada Lotfi-Baker

She has done handwritten answers to some questions on paper 2023

Her answers are clearer an dmore apprehensive to students than the mark scheme

OCR A Chemistry A A level June 2023 paper 1

OCR A-Level Chemistry June 2023 Paper 1.pdf (tommo.team)























where if 1.26 × 10 4 isdubled Hen We get as ROR in exp 1 2,52 × 10 4 meaning dulling conc. -> Mso firstad Usegexpl, 3 ROR isinfirst order withresplo Brg. Because denbling cinculation double the rate As to Ht from 3 -> 4 increamed by 5 white Br 3 -> 4 tohaved >> 2.52 x10 1/2 hadved in exp3 Hen 1. 26 x 10 4 incxp4 x25 => 2rd order













The rest of the answers will be discussed once you book with me a lesson Text at 07854144887