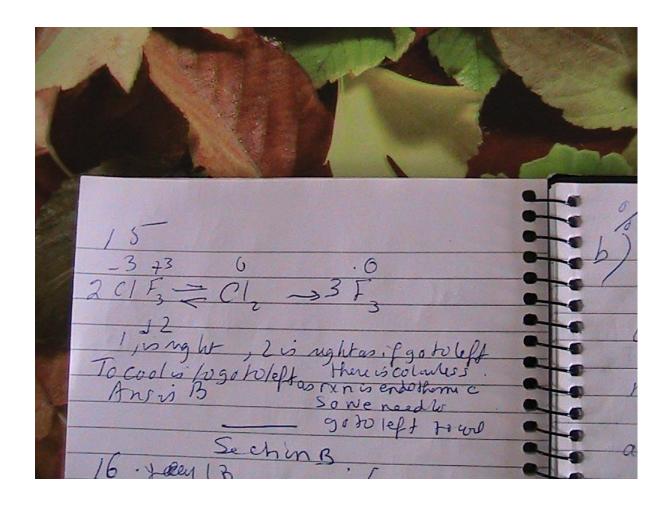

## www.onlinetutors.xyz

Owner is the tutor: Mrs Nada Lotfi-Baker

She has done handwritten answers to some questions on paper 2023

Her answers are clearer an dmore apprehensive to students than the mark scheme

OCR A Chemistry A A level June 2023 paper 1

OCR A-Level Chemistry June 2023 Paper 1.pdf (tommo.team)























where if 1.26 × 10 4 isdubled Hen We get as ROR in exp 1 2,52 × 10 4 meaning dulling conc. -> Mso firstad Usegexpl, 3 ROR isinfirst order withresplo Brg. Because denbling cinculation double the rate As to Ht from 3 -> 4 increamed by 5 white Br 3 -> 4 tohaved >> 2.52 x10 1/2 hadved in exp3 Hen 1. 26 x 10 4 incxp4 x25 => 2rd order













The rest of the answers will be discussed once you book with me a lesson Text at 07854144887