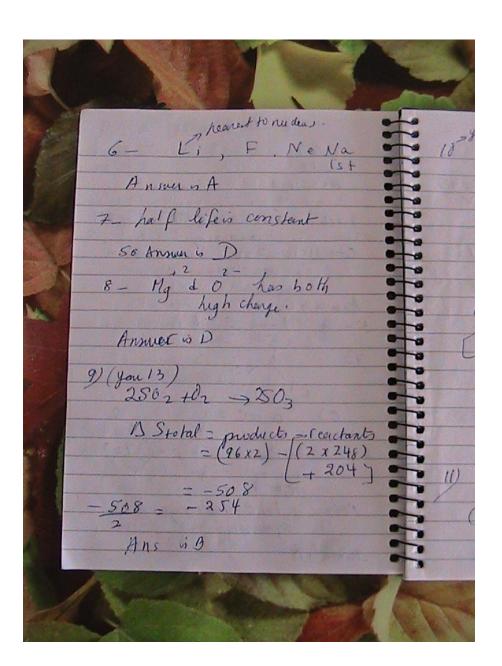

## www.onlinetutors.xyz

Owner is the tutor: Mrs Nada Lotfi-Baker

She has done handwritten answers to some questions on paper 2023

Her answers are clearer an dmore apprehensive to students than the mark scheme

OCR A Chemistry A A level June 2023 paper 1

OCR A-Level Chemistry June 2023 Paper 1.pdf (tommo.team)























where if 1.26 × 10 4 isdubled Hen We get as ROR in exp 1 2,52 × 10 4 meaning dulling conc. -> Mso firstad Usegexpl, 3 ROR isinfirst order withresplo Brg. Because denbling cinculation double the rate As to Ht from 3 -> 4 increamed by 5 white Br 3 -> 4 tohaved >> 2.52 x10 1/2 hadved in exp3 Hen 1. 26 x 10 4 incxp4 x25 => 2rd order













The rest of the answers will be discussed once you book with me a lesson Text at 07854144887