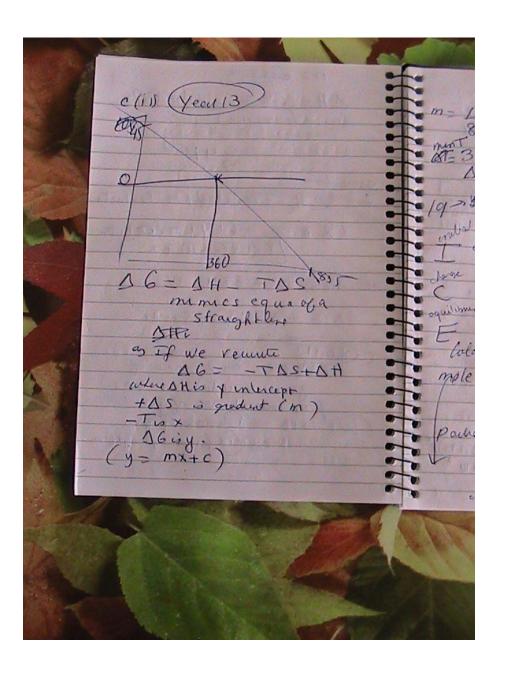

## www.onlinetutors.xyz

Owner is the tutor: Mrs Nada Lotfi-Baker

She has done handwritten answers to some questions on paper 2023

Her answers are clearer an dmore apprehensive to students than the mark scheme

OCR A Chemistry A A level June 2023 paper 1

OCR A-Level Chemistry June 2023 Paper 1.pdf (tommo.team)























where if 1.26 × 10 4 isdubled Hen We get as ROR in exp 1 2,52 × 10 4 meaning dulling conc. -> Mso firstad Usegexpl, 3 ROR isinfirst order withresplo Brg. Because denbling cinculation double the rate As to Ht from 3 -> 4 increamed by 5 white Br 3 -> 4 tohaved >> 2.52 x10 1/2 hadved in exp3 Hen 1. 26 x 10 4 incxp4 x25 => 2rd order













The rest of the answers will be discussed once you book with me a lesson Text at 07854144887