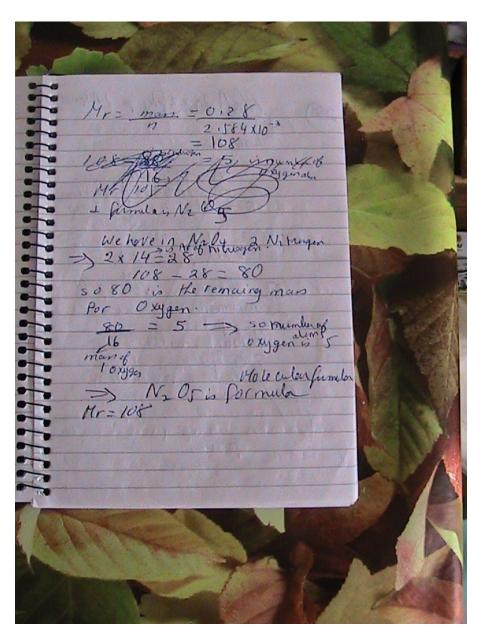

OCR A Chemistry A A level June 2023 paper 1

OCR A-Level Chemistry June 2023 Paper 1.pdf (tommo.team)

where if 1.26 × 10 4 isdubled Hen We get as ROR in exp 1 2,52 × 10 4 meaning dulling conc. -> Mso firstad Usegexpl, 3 ROR isinfirst order withresplo Brg. Because denbling cinculation double the rate As to Ht from 3 -> 4 increamed by 5 white Br 3 -> 4 tohaved >> 2.52 x10 1/2 hadved in exp3 Hen 1. 26 x 10 4 incxp4 x25 => 2rd order