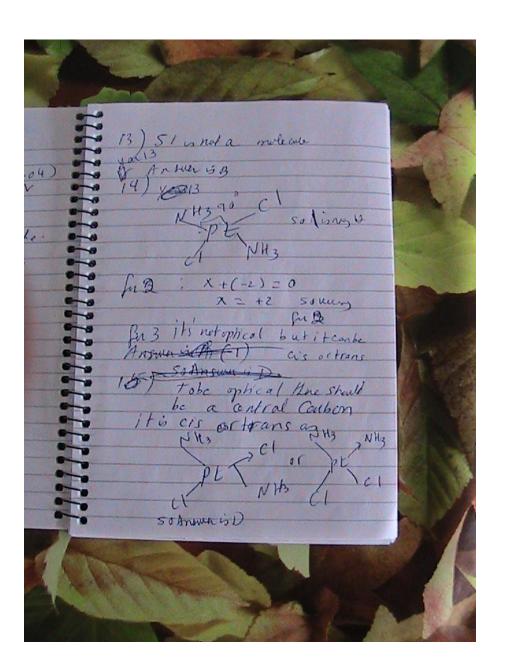

## www.onlinetutors.xyz

Owner is the tutor: Mrs Nada Lotfi-Baker

She has done handwritten answers to some questions on paper 2023

Her answers are clearer an dmore apprehensive to students than the mark scheme

OCR A Chemistry A A level June 2023 paper 1

OCR A-Level Chemistry June 2023 Paper 1.pdf (tommo.team)























where if 1.26 × 10 4 isdubled Hen We get as ROR in exp 1 2,52 × 10 4 meaning dulling conc. -> Mso firstad Usegexpl, 3 ROR isinfirst order withresplo Brg. Because denbling cinculation double the rate As to Ht from 3 -> 4 increamed by 5 white Br 3 -> 4 tohaved >> 2.52 x10 1/2 hadved in exp3 Hen 1. 26 x 10 4 incxp4 x25 => 2rd order













The rest of the answers will be discussed once you book with me a lesson Text at 07854144887