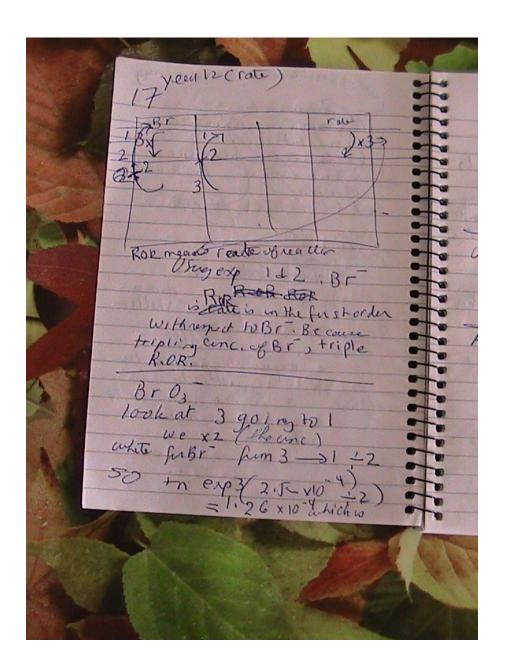

OCR A Chemistry A A level June 2023 paper 1

OCR A-Level Chemistry June 2023 Paper 1.pdf (tommo.team)

where if 1.26 × 10 4 isdubled Hen We get as ROR in exp 1 2,52 × 10 4 meaning dulling conc. -> Mso firstad Usegexpl, 3 ROR isinfirst order withresplo Brg. Because denbling cinculation double the rate As to Ht from 3 -> 4 increamed by 5 white Br 3 -> 4 tohaved >> 2.52 x10 1/2 hadved in exp3 Hen 1. 26 x 10 4 incxp4 x25 => 2rd order