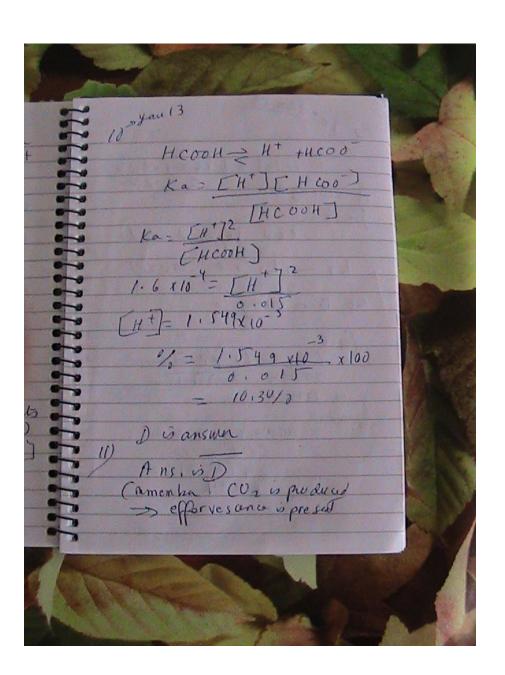

## www.onlinetutors.xyz

Owner is the tutor: Mrs Nada Lotfi-Baker

She has done handwritten answers to some questions on paper 2023

Her answers are clearer an dmore apprehensive to students than the mark scheme

OCR A Chemistry A A level June 2023 paper 1

OCR A-Level Chemistry June 2023 Paper 1.pdf (tommo.team)























where if 1.26 × 10 4 isdubled Hen We get as ROR in exp 1 2,52 × 10 4 meaning dulling conc. -> Mso firstad Usegexpl, 3 ROR isinfirst order withresplo Brg. Because denbling cinculation double the rate As to Ht from 3 -> 4 increamed by 5 white Br 3 -> 4 tohaved >> 2.52 x10 1/2 hadved in exp3 Hen 1. 26 x 10 4 incxp4 x25 => 2rd order













The rest of the answers will be discussed once you book with me a lesson Text at 07854144887