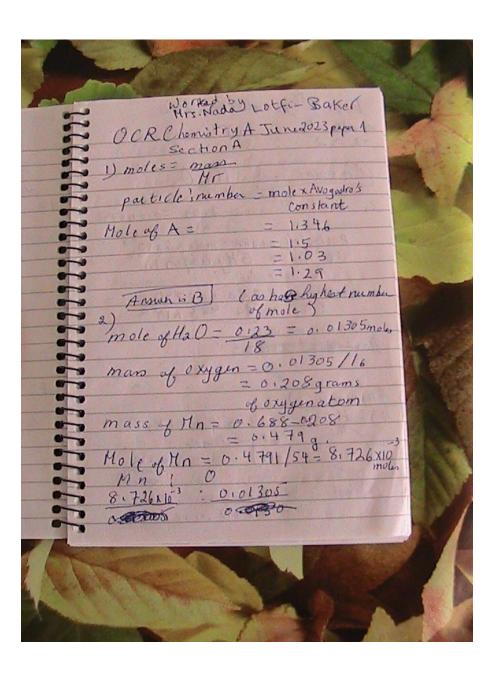

## www.onlinetutors.xyz

Owner is the tutor: Mrs Nada Lotfi-Baker

She has done handwritten answers to some questions on paper 2023

Her answers are clearer an dmore apprehensive to students than the mark scheme

OCR A Chemistry A A level June 2023 paper 1

OCR A-Level Chemistry June 2023 Paper 1.pdf (tommo.team)























where if 1.26 × 10 4 isdubled Hen We get as ROR in exp 1 2,52 × 10 4 meaning dulling conc. -> Mso firstad Usegexpl, 3 ROR isinfirst order withresplo Brg. Because denbling cinculation double the rate As to Ht from 3 -> 4 increamed by 5 white Br 3 -> 4 tohaved >> 2.52 x10 1/2 hadved in exp3 Hen 1. 26 x 10 4 incxp4 x25 => 2rd order













The rest of the answers will be discussed once you book with me a lesson Text at 07854144887