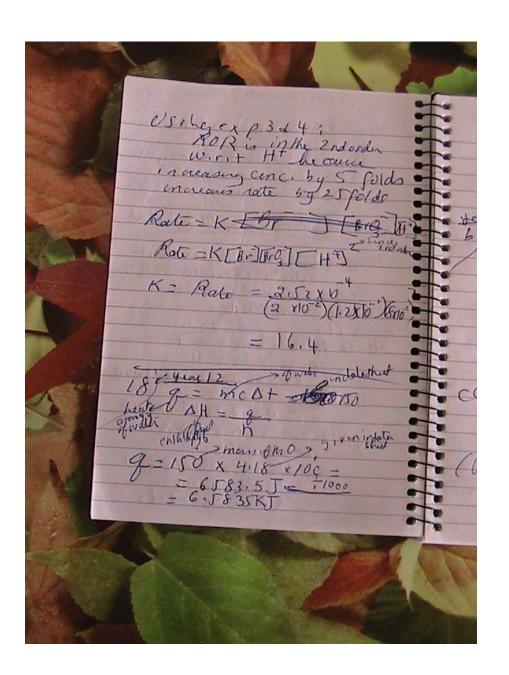

OCR A Chemistry A A level June 2023 paper 1

OCR A-Level Chemistry June 2023 Paper 1.pdf (tommo.team)

where if 1.26 × 10 4 isdubled Hen We get as ROR in exp 1 2,52 × 10 4 meaning dulling conc. -> Mso firstad Usegexpl, 3 ROR isinfirst order withresplo Brg. Because denbling cinculation double the rate As to Ht from 3 -> 4 increamed by 5 white Br 3 -> 4 tohaved >> 2.52 x10 1/2 hadved in exp3 Hen 1. 26 x 10 4 incxp4 x25 => 2rd order