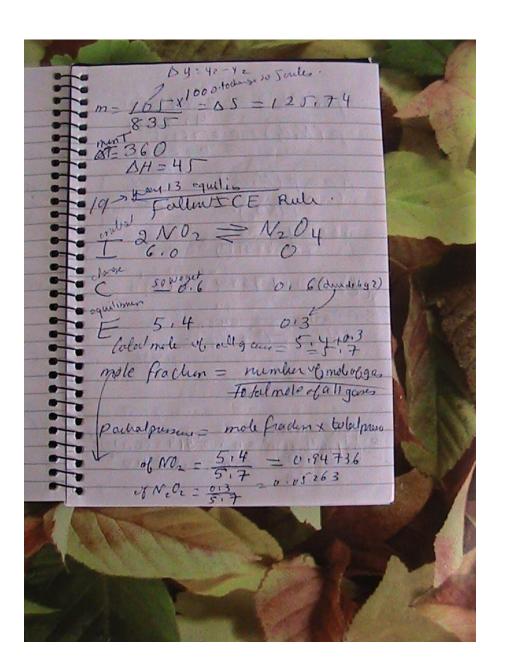

## www.onlinetutors.xyz

Owner is the tutor: Mrs Nada Lotfi-Baker

She has done handwritten answers to some questions on paper 2023

Her answers are clearer an dmore apprehensive to students than the mark scheme

OCR A Chemistry A A level June 2023 paper 1

OCR A-Level Chemistry June 2023 Paper 1.pdf (tommo.team)























where if 1.26 × 10 4 isdubled Hen We get as ROR in exp 1 2,52 × 10 4 meaning dulling conc. -> Mso firstad Usegexpl, 3 ROR isinfirst order withresplo Brg. Because denbling cinculation double the rate As to Ht from 3 -> 4 increamed by 5 white Br 3 -> 4 tohaved >> 2.52 x10 1/2 hadved in exp3 Hen 1. 26 x 10 4 incxp4 x25 => 2rd order













The rest of the answers will be discussed once you book with me a lesson Text at 07854144887