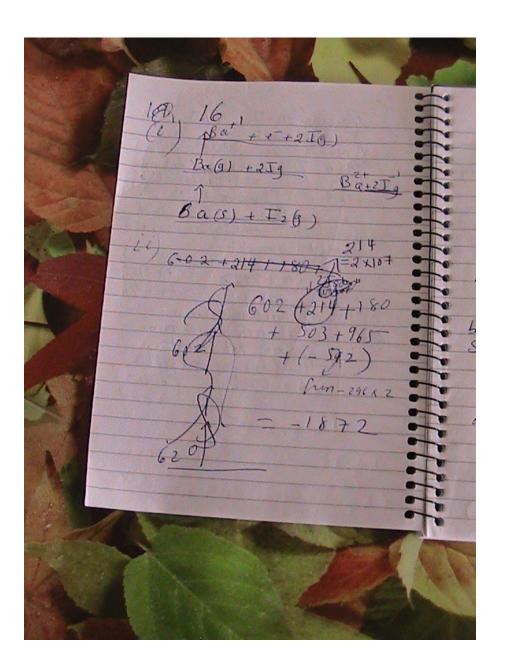

OCR A Chemistry A A level June 2023 paper 1

OCR A-Level Chemistry June 2023 Paper 1.pdf (tommo.team)

where if 1.26 × 10 4 isdubled Hen We get as ROR in exp 1 2,52 × 10 4 meaning dulling conc. -> Mso firstad Usegexpl, 3 ROR isinfirst order withresplo Brg. Because denbling cinculation double the rate As to Ht from 3 -> 4 increamed by 5 white Br 3 -> 4 tohaved >> 2.52 x10 1/2 hadved in exp3 Hen 1. 26 x 10 4 incxp4 x25 => 2rd order