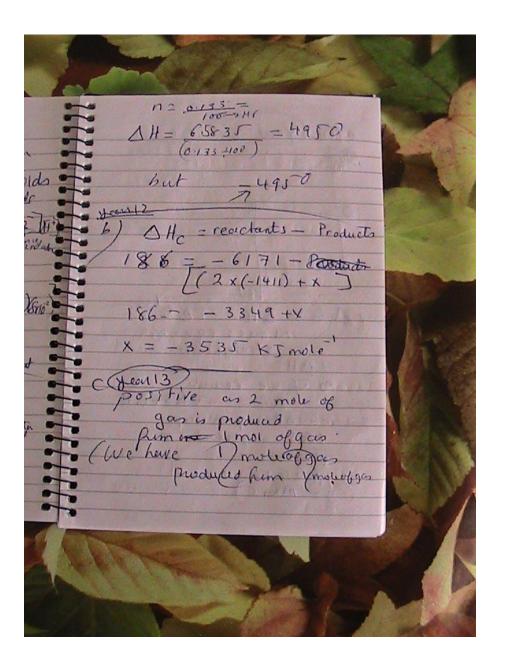

## www.onlinetutors.xyz

Owner is the tutor: Mrs Nada Lotfi-Baker

She has done handwritten answers to some questions on paper 2023

Her answers are clearer an dmore apprehensive to students than the mark scheme

OCR A Chemistry A A level June 2023 paper 1

OCR A-Level Chemistry June 2023 Paper 1.pdf (tommo.team)























where if 1.26 × 10 4 isdubled Hen We get as ROR in exp 1 2,52 × 10 4 meaning dulling conc. -> Mso firstad Usegexpl, 3 ROR isinfirst order withresplo Brg. Because denbling cinculation double the rate As to Ht from 3 -> 4 increamed by 5 white Br 3 -> 4 tohaved >> 2.52 x10 1/2 hadved in exp3 Hen 1. 26 x 10 4 incxp4 x25 => 2rd order













The rest of the answers will be discussed once you book with me a lesson Text at 07854144887