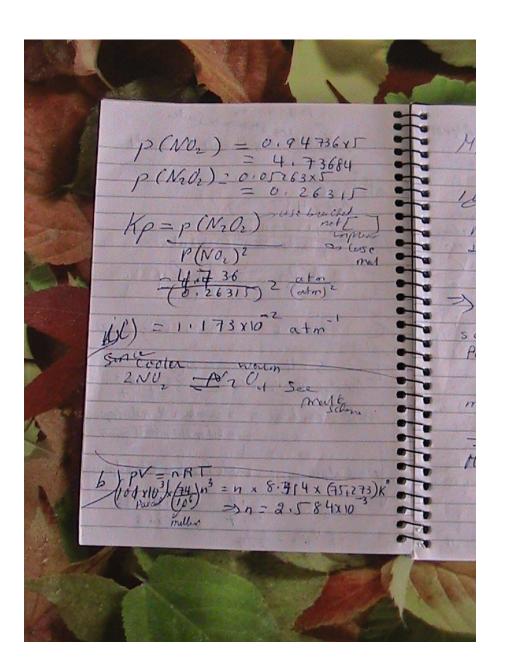

## www.onlinetutors.xyz

Owner is the tutor: Mrs Nada Lotfi-Baker

She has done handwritten answers to some questions on paper 2023

Her answers are clearer an dmore apprehensive to students than the mark scheme

OCR A Chemistry A A level June 2023 paper 1

OCR A-Level Chemistry June 2023 Paper 1.pdf (tommo.team)























where if 1.26 × 10 4 isdubled Hen We get as ROR in exp 1 2,52 × 10 4 meaning dulling conc. -> Mso firstad Usegexpl, 3 ROR isinfirst order withresplo Brg. Because denbling cinculation double the rate As to Ht from 3 -> 4 increamed by 5 white Br 3 -> 4 tohaved >> 2.52 x10 1/2 hadved in exp3 Hen 1. 26 x 10 4 incxp4 x25 => 2rd order













The rest of the answers will be discussed once you book with me a lesson Text at 07854144887