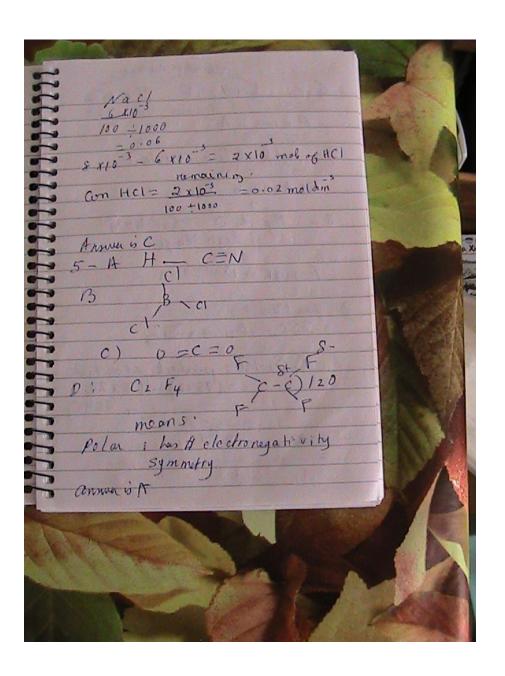

## www.onlinetutors.xyz

Owner is the tutor: Mrs Nada Lotfi-Baker

She has done handwritten answers to some questions on paper 2023

Her answers are clearer an dmore apprehensive to students than the mark scheme

OCR A Chemistry A A level June 2023 paper 1

OCR A-Level Chemistry June 2023 Paper 1.pdf (tommo.team)























where if 1.26 × 10 4 isdubled Hen We get as ROR in exp 1 2,52 × 10 4 meaning dulling conc. -> Mso firstad Usegexpl, 3 ROR isinfirst order withresplo Brg. Because denbling cinculation double the rate As to Ht from 3 -> 4 increamed by 5 white Br 3 -> 4 tohaved >> 2.52 x10 1/2 hadved in exp3 Hen 1. 26 x 10 4 incxp4 x25 => 2rd order













The rest of the answers will be discussed once you book with me a lesson Text at 07854144887