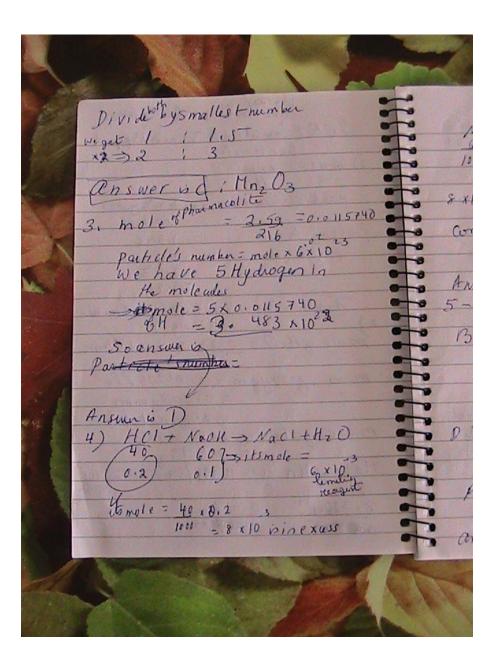

## www.onlinetutors.xyz

Owner is the tutor: Mrs Nada Lotfi-Baker

She has done handwritten answers to some questions on paper 2023

Her answers are clearer an dmore apprehensive to students than the mark scheme

OCR A Chemistry A A level June 2023 paper 1

OCR A-Level Chemistry June 2023 Paper 1.pdf (tommo.team)























where if 1.26 × 10 4 isdubled Hen We get as ROR in exp 1 2,52 × 10 4 meaning dulling conc. -> Mso firstad Usegexpl, 3 ROR isinfirst order withresplo Brg. Because denbling cinculation double the rate As to Ht from 3 -> 4 increamed by 5 white Br 3 -> 4 tohaved >> 2.52 x10 1/2 hadved in exp3 Hen 1. 26 x 10 4 incxp4 x25 => 2rd order













The rest of the answers will be discussed once you book with me a lesson Text at 07854144887